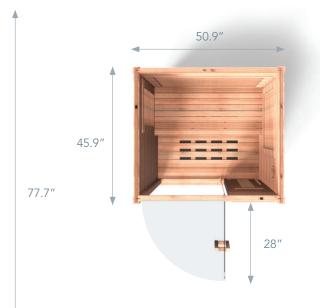

### ASSEMBLED

**Exterior:** 50.9" W x 45.9"D x 77.7" H\*

\*2" feet included

Interior: 45.4" W x 39.9" D x 70.3" H **Bench:** 45.2" W x 20.2" D x 19.5" H

Weight: Bass: 438 lbs.; Euca: 522 lbs.

Available in: