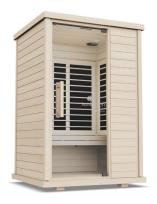

#### **FEATURES**

- 9 Sunlighten patented SoloCarbon infrared light therapy heaters
- Ultra low EMF and environmentally safe
- Programmable timer & continuous use options for convenience
- Chromotherapy: healing with lights and colors
- Patented magnetic locking system makes assembly a snap
- Beautiful craftsmanship and solid wood construction
- Deep benches and a taller height for ultimate relaxation
- Therabody® Vibrational Sound Therapy, a must-have add-on

### **PANELS**

**Roof panel:** 51" W x 45.9" D x 3" T Floor panel: 50.4" W x 45.3" D x 2.6" T

Front wall (including glass):  $46.1" \text{ W} \times 71" \text{ H} \times 2" \text{ T}$ 

**Glass door:** 28" W x 68.1" H x .3" T Back wall: 46.1" W x 71" H x 1.8" T **Right wall:** 44.7" W × 71" H × 2.2" T **Left wall:** 44.7" W x 71" H x 2.2" T Bench: 45.3" W x 20.3" D x 4.9" T

### ASSEMBLED

**Exterior:** 50.9" W x 45.9"D x 77.7" H\*

\*2" feet included

Interior: 45.4" W x 39.9" D x 70.3" H **Bench:** 45.2" W x 20.2" D x 19.5" H

Weight: Bass: 438 lbs.; Euca: 522 lbs.

Available in:

## Signature® II Far Infrared Sauna

EUCALYPTUS

BASSWOOD