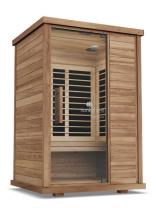

#### **FEATURES**

- 9 Sunlighten patented SoloCarbon infrared light therapy heaters
- Ultra low EMF and environmentally safe
- Programmable timer & continuous use options for convenience
- Chromotherapy: healing with lights and colors
- Patented magnetic locking system makes assembly a snap
- Beautiful craftsmanship and solid wood construction
- Deep benches and a taller height for ultimate relaxation
- Therabody® Vibrational Sound Therapy, a must-have add-on

### **PANELS**

**Roof panel:** 51" W x 45.9" D x 3" T Floor panel: 50.4" W x 45.3" D x 2.6" T

Front wall (including glass):  $46.1" \text{ W} \times 71" \text{ H} \times 2" \text{ T}$ 

**Glass door:** 28" W x 68.1" H x .3" T Back wall: 46.1" W x 71" H x 1.8" T **Right wall:** 44.7" W × 71" H × 2.2" T **Left wall:** 44.7" W x 71" H x 2.2" T Bench: 45.3" W x 20.3" D x 4.9" T

### ASSEMBLED

**Exterior:** 50.9" W x 45.9"D x 77.7" H\*

\*2" feet included

Interior: 45.4" W x 39.9" D x 70.3" H **Bench:** 45.2" W x 20.2" D x 19.5" H

Weight: Bass: 438 lbs.; Euca: 522 lbs.

Available in:

## Signature® II Far Infrared Sauna

EUCALYPTUS

BASSWOOD