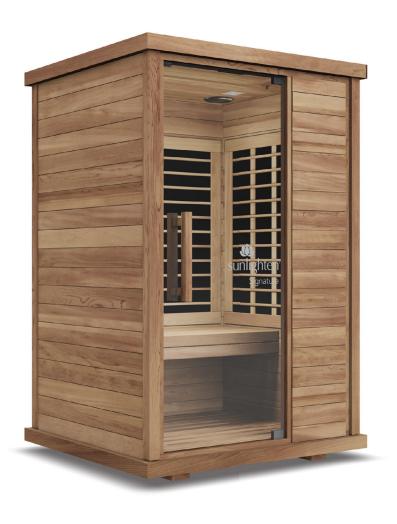

#### **FEATURES**

- 9 Sunlighten patented SoloCarbon infrared light therapy heaters
- Ultra low EMF and environmentally safe
- Programmable timer & continuous use options for convenience
- Chromotherapy: healing with lights and colors
- Patented magnetic locking system makes assembly a snap
- Beautiful craftsmanship and solid wood construction
- Deep benches and a taller height for ultimate relaxation
- Therabody® Vibrational Sound Therapy, a must-have add-on

## Signature® II Far Infrared Sauna

EUCALYPTUS

BASSWOOD