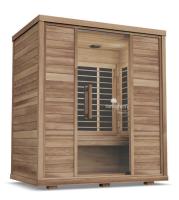

## **Amplify III** Full Spectrum Sauna

EUCALYPTUS

BASSWOOD

Available in:

Basswood Eucalyptus