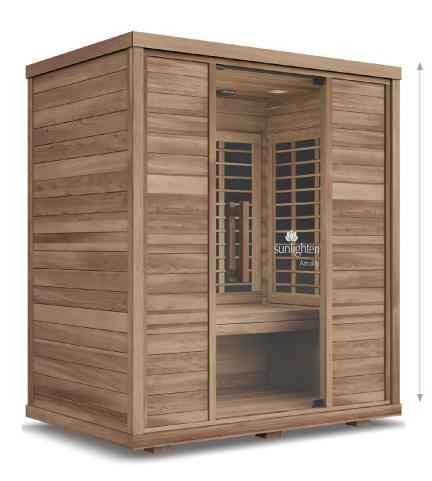

### **FEATURES**

- 5 Sunlighten patented SoloCarbon infrared light therapy heaters
- 2 full spectrum high intensity heaters
- Ultra low EMF and environmentally safe
- Chromotherapy: healing with lights and colors
- Patented magnetic locking system makes assembly a snap
- Beautiful craftsmanship and solid wood construction
- Deep benches and a taller height for ultimate relaxation
- Therabody® Vibrational Sound Therapy, a must-have add-on

### **ASSEMBLED**

Exterior: 62.3" W x 45.9"D x 77.7" H\*

\*2" feet included

Interior: 56.8" W x 39.9" D x 70.3" H **Bench:** 56.6" W x 20.2" D x 19.5" H

Heaters: 5 FIR, 2 FS

\*Amplify models do not have a floor heater. Weight: Bass: 546 lbs.; Euca: 642 lbs.

## **Amplify III** Full Spectrum Sauna

EUCALYPTUS

BASSWOOD