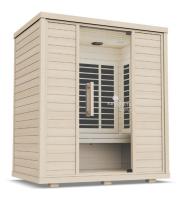

## **Amplify III** Full Spectrum Sauna

EUCALYPTUS

BASSWOOD

Available in:

Basswood Eucalyptus