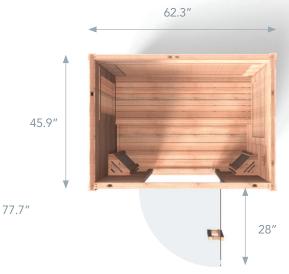

### **ASSEMBLED**

Exterior: 62.3" W x 45.9"D x 77.7" H\*

\*2" feet included

Interior: 56.8" W x 39.9" D x 70.3" H **Bench:** 56.6" W x 20.2" D x 19.5" H

Heaters: 5 FIR, 2 FS

\*Amplify models do not have a floor heater. Weight: Bass: 546 lbs.; Euca: 642 lbs.

### FITTING IN YOUR SPACE

Because of the large panel size, it is important to ensure there is enough space through the doors and pathways to the sauna's location in your home. Please measure any doorway or hallway needed prior to purchase.