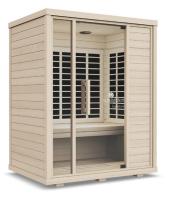

# Signature<sup>®</sup> III

## Signature® III Far Infrared Sauna

## ASSEMBLED

Exterior: 62.3" W x 45.9"D x 77.7" H\* \*2" feet included Interior: 56.8" W x 39.9" D x 70.3" H Bench: 56.6" W x 20.2" D x 19.5" H Heaters: 10 Weight: Bass: 516 lbs.; Euca: 622 lbs. Available in: