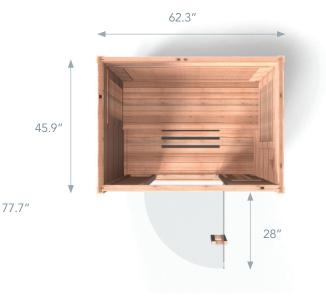

## PANELS

Roof panel:  $62.4" W \times 45.9" D \times 3" T$ Floor panel:  $61.8" W \times 45.3" D \times 2.6" T$ Front wall (including glass):  $57.3" W \times 71" H \times 2" T$ Glass door:  $28" W \times 68.1" H \times .3" T$ Side glass:  $10.4" W \times 69.3" H \times .3" T$ Back wall:  $57.3" W \times 71" H \times 1.8" T$ Right wall:  $44.7" W \times 71" H \times 2.2" T$ Left wall:  $44.7" W \times 71" H \times 2.2" T$ Bench:  $56.7" W \times 20.3" D \times 4.9" T$ 

## ASSEMBLED

Exterior: 62.3" W x 45.9"D x 77.7" H\* \*2" feet included Interior: 56.8" W x 39.9" D x 70.3" H Bench: 56.6" W x 20.2" D x 19.5" H Heaters: 10 Weight: Bass: 516 lbs.; Euca: 622 lbs. Available in: