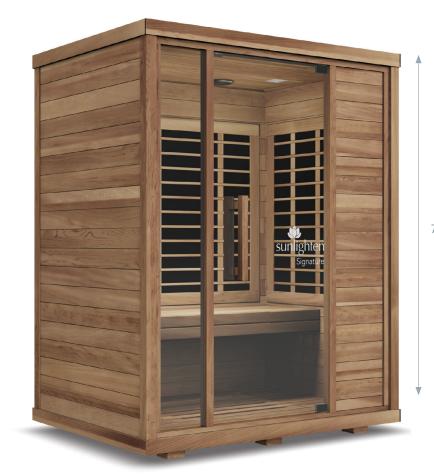

# Signature<sup>®</sup> III

### **FEATURES**

- 10 Sunlighten patented SoloCarbon infrared light therapy heaters
- Ultra low EMF and environmentally safe
- Programmable timer & continuous use options for convenience
- Chromotherapy: healing with lights and colors
- Patented magnetic locking system makes assembly a snap
- Beautiful craftsmanship and solid wood construction
- Deep benches and a taller height for ultimate relaxation

## ASSEMBLED

Exterior: 62.3" W x 45.9"D x 77.7" H\* \*2" feet included Interior: 56.8" W x 39.9" D x 70.3" H Bench: 56.6" W x 20.2" D x 19.5" H Heaters: 10 Weight: Bass: 516 lbs.; Euca: 622 lbs. Available in: