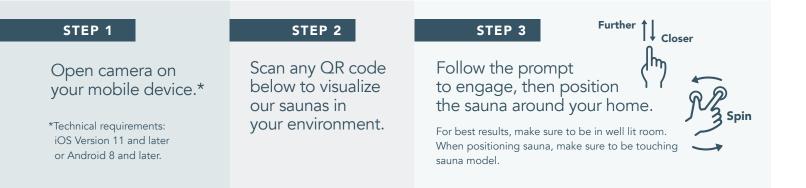

# See our sunlighten saunas in your own space.

Scan the corresponding QR code to experience our Sauna Visualizer on your mobile phone.