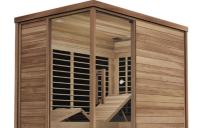

lway needed prior to purchase.



### **CARTONS**

Floor/Roof/Hardware/Bench: 12" W x 60" D x 83" H

Front/Back Wall: 9" W x 76" D x 82" H

Left/Right Wall: 8" W x 59" D x 75" H



sunlighten.com

# See our sunlighten saunas in your own space.

Scan the corresponding QR code to experience our Sauna Visualizer on your mobile phone.

### STEP 1

Open camera on your mobile device.\*

\*Technical requirements: iOS Version 11 and later or Android 8 and later.

### STEP 2

Scan any QR code below to visualize our saunas in your environment.

#### STEP 3

Follow the prompt to engage, then position the sauna around your home.

For best results, make sure to be in well lit room. When positioning sauna, make sure to be touching sauna model.

Further



# Signature® IV Far Infrared Sauna

EUCALYPTUS





BASSWOOD