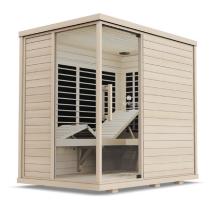

# Signature® IV Far Infrared Sauna

EUCALYPTUS

BASSWOOD

## <u>ASSEMBLED</u>

Exterior: 80.9" W x 56.1"D x 77.7" H\*

\*2" feet included

Interior: 74.8" W x 50" D x 70.3" H Bench: 74.6" W x 20.2" D x 19.5" H

Weight: Bass: 693 lbs.; Euca: 779 lbs.

Available in:

Eucalyptus