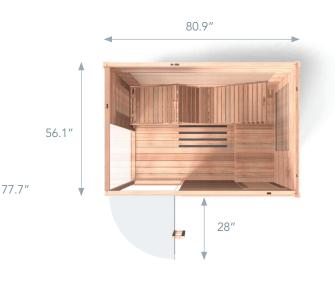

### **PANELS**

Roof panel: 81.1" W x 56.3" D x 3" T Floor panel: 80.3" W x 55.5" D x 2.6" T

Front wall (including glass): 77" W  $\times$  71" H  $\times$  2" T

**Glass door:** 28" W x 68.1" H x .3" T Back wall: 77.8" W x 71" H x 2.2" T **Right wall:** 55" W x 71" H x 2.2" T

Left wall (including glass):  $50.4"~W \times 71"~H \times 2"~T$ 

Side glass:  $28.1" \text{ W} \times 69.2" \text{ H} \times .3" \text{ T}$ Bench 1: 74.6" W x 20.3" D x 3.7" T Bench 2: 29.5" W x 20.3" D x 3.7" T

## <u>ASSEMBLED</u>

Exterior: 80.9" W x 56.1"D x 77.7" H\*

\*2" feet included

Interior: 74.8" W x 50" D x 70.3" H Bench: 74.6" W x 20.2" D x 19.5" H

Weight: Bass: 693 lbs.; Euca: 779 lbs.

Available in:

Eucalyptus