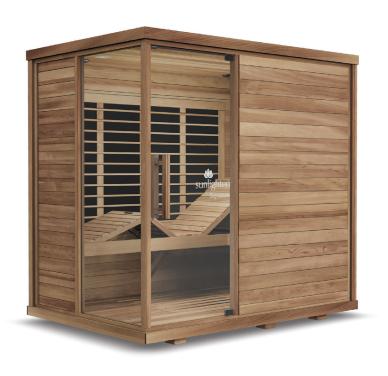

### **FEATURES**

- 10 Sunlighten patented SoloCarbon infrared light therapy heaters
- Ultra low EMF and environmentally safe
- Programmable timer & continuous use options for convenience
- Chromotherapy: healing with lights and colors
- Patented magnetic locking system makes assembly a snap
- Beautiful craftsmanship and solid wood construction
- Deep benches and a taller height for ultimate relaxation
- Therabody® Vibrational Sound Therapy, a must-have add-on

# Signature® IV Far Infrared Sauna

EUCALYPTUS

BASSWOOD