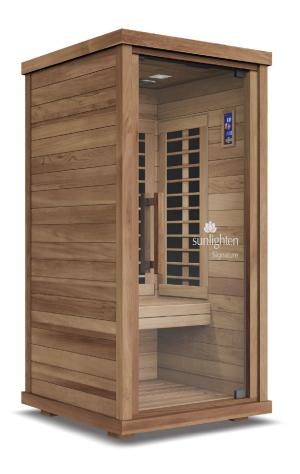

### **FEATURES**

- 8 Sunlighten patented SoloCarbon infrared light therapy heaters
- Ultra low EMF and environmentally safe
- Programmable timer & continuous use options for convenience
- Chromotherapy: healing with lights and colors
- Patented magnetic locking system makes assembly a snap
- Beautiful craftsmanship and solid wood construction
- Deep benches and a taller height for ultimate relaxation
- Therabody® Vibrational Sound Therapy, a must-have add-on

### ASSEMBLED

Exterior: 37.8" W x 39.8"D x 77.7" H\*

\*2" feet included

Interior:  $32.2" \text{ W} \times 33.6" \text{ D} \times 70.3" \text{ H}$ **Bench:** 32.1" W x 20.2" D x 19.5" H

Weight: Bass: 355 lbs.; Euca: 428 lbs.

# Signature® I Far Infrared Sauna

EUCALYPTUS

BASSWOOD