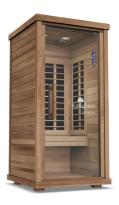

# Signature® I Far Infrared Sauna

EUCALYPTUS

BASSWOOD

Available in:

Basswood Eucalyptus