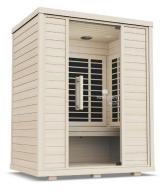

doorway or hallway needed prior to purchase.

## ASSEMBLED

**Exterior:** 50.9" W x 45.9"D x 77.7" H\* \*2" feet included Interior: 45.4" W x 39.9" D x 70.3" H **Bench:** 45.2" W x 20.2" D x 19.5" H Heaters: 4 FIR, 2 FS \*Amplify models do not have a floor heater. Weight: Bass: 456 lbs.; Euca: 541 lbs. Available in:



Basswood Eucalyptus

## CARTONS

Floor/Roof/Hardware/Bench: 13" W x 51" D x 56" H Walls: 14" W x 51" D x 76" H



Electrical: 120V 1880W 15.67A Dedicated 120V 20A circuit required 10' cord exits from back left of roof (when facing sauna) **Outlet specifications:** 







# See our sunlighten saunas in your own space.

Scan the corresponding QR code to experience our Sauna Visualizer on your mobile phone.



## Amplify II Full Spectrum Sauna

## EUCALYPTUS





## BASSWOOD