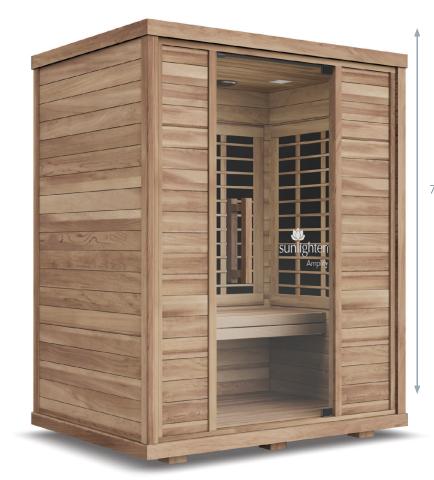

## Amplify II

## SoloCarbon<sup>®</sup> Infrared Technology

### **FEATURES**

- 4 Sunlighten patented SoloCarbon infrared light therapy heaters
- 2 full spectrum high intensity heaters
- Ultra low EMF and environmentally safe .
- . Chromotherapy: healing with lights and colors
- . Patented magnetic locking system makes assembly a snap
- . Beautiful craftsmanship and solid wood construction
- . Deep benches and a taller height for ultimate relaxation
- Therabody® Vibrational Sound Therapy, a must-have add-on

## Amplify II Full Spectrum Sauna