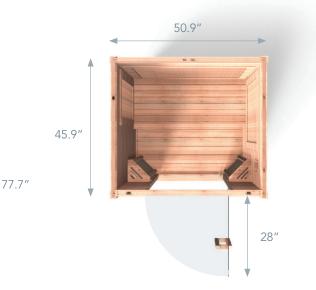

## ASSEMBLED

**Exterior:** 50.9" W x 45.9"D x 77.7" H\* \*2" feet included Interior: 45.4" W x 39.9" D x 70.3" H **Bench:** 45.2" W x 20.2" D x 19.5" H Heaters: 4 FIR, 2 FS \*Amplify models do not have a floor heater. Weight: Bass: 456 lbs.; Euca: 541 lbs. Available in:

## PANELS

**Roof panel:** 51" W x 45.9" D x 3" T **Floor panel:** 50.4" W x 45.3" D x 2.6" T Front wall (including glass): 46.1"  $W \times 71$ "  $H \times 2$ " T **Glass door:** 28" W x 68.1" H x .3" T Back wall: 46.1" W x 71" H x 1.8" T **Right wall:** 44.7" W x 71" H x 2.2" T Left wall: 44.7" W x 71" H x 2.2" T Bench: 45.3" W x 20.3" D x 4.9" T