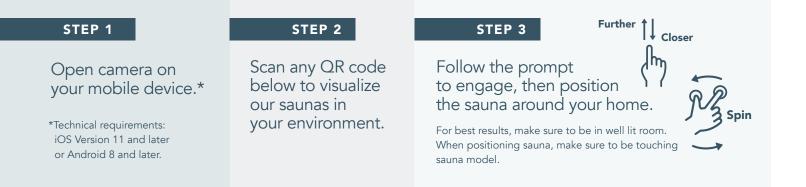

# See our sunlighten saunas in your own space.

Scan the corresponding QR code to experience our Sauna Visualizer on your mobile phone.