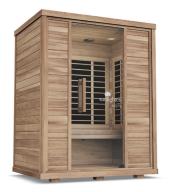

ease measure any doorway or hallway needed prior to purchase.

## ASSEMBLED

**Exterior:** 50.9" W x 45.9"D x 77.7" H\* \*2" feet included Interior: 45.4" W x 39.9" D x 70.3" H **Bench:** 45.2" W x 20.2" D x 19.5" H Heaters: 4 FIR, 2 FS \*Amplify models do not have a floor heater. Weight: Bass: 456 lbs.; Euca: 541 lbs. Available in:



Basswood Eucalyptus

## CARTONS

Floor/Roof/Hardware/Bench: 13" W x 51" D x 56" H Walls: 14" W x 51" D x 76" H



Electrical: 120V 1880W 15.67A Dedicated 120V 20A circuit required 10' cord exits from back left of roof (when facing sauna) **Outlet specifications:** 







# See our sunlighten saunas in your own space.

Scan the corresponding QR code to experience our Sauna Visualizer on your mobile phone.



## Amplify II Full Spectrum Sauna

## EUCALYPTUS





## BASSWOOD