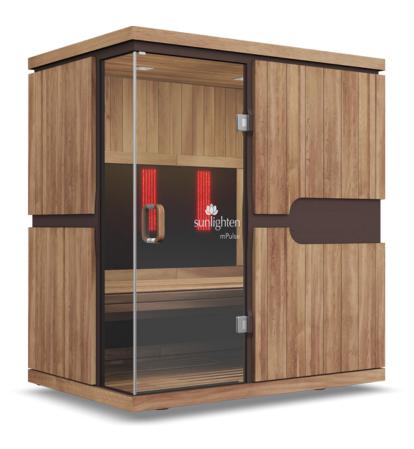

# mPulse® Smart Sauna Conquer

## **FEATURES**

- 3-person capacity
- Red light/near infrared LED light panels
- Mid and far SoloCarbon® infrared heaters, proven 99% effective
- 7 wellness programs at your fingertips
- Android-powered 256.5mm tablet with smart features
- Sunlighten mobile app to support your sauna lifestyle and wellness goals
- Chromotherapy: healing with lights and colors
- Therabody® Vibrational Sound Therapy, a must-have add-on
- Available in Basswood, Eucalyptus & Euca/Cedar (Eucalyptus Exterior / Cedar Interior)