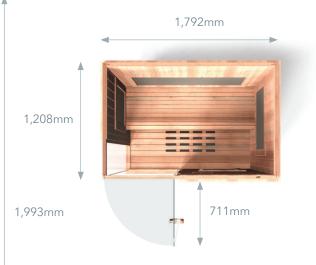

### **PANELS**

Roof panel: 1,792mm W x 1,208mm D x 68mm T Floor panel: 1,792mm W x 1,208mm D x 68mm T Front wall (including glass): 1,762mm W x 1,831mm H x 71mm T

Glass door: 711mm W x 1,745mm H x 8mm T Back wall: 1,735mm W x 1,831mm H x 71mm T Right wall: 1,179mm W x 1,831mm H x 71mm T Left wall (including glass):  $1,145 \text{mm W} \times 1,831 \text{mm H}$ 

Side glass: 342mm W x 1,773mm H x 8mm T Bench: 1,647mm W x 555mm D x 150mm T

### ASSEMBLED

Exterior: 1,792mm W x 1,208mm D x 1,993mm H\*

\*51mm feet included

**Interior:** 1,648mm W x 1,065mm D x 1,813mm H Bench: 1,646mm W x 550mm D x 514mm H Heaters: 8 FIR, 7 MIR, 5 NIR/Red LED Light Panels Weight: Basswood: 310 kg; Eucalyptus: 346 kg;