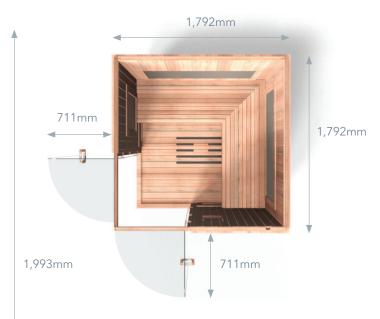

### PANELS

**Roof panel:** 1,792mm W x 1,792mm D x 68mm T Floor panel: 1,792mm W x 1,792mm D x 68mm T Front wall (including glass): 1,762mm W x 1,831mm H x 71mm T

Glass door: 711mm W x 1,745mm H x 8mm T Back wall: 1,735mm W x 1,831mm H x 71mm T Right wall: 1,763mm W x 1,831mm H x 71mm T Left wall (including glass): 1,728mm W x 1,831mm H x 71mm T

Side glass door: 711mm W x 1,745mm H x 8mm T Bench 1: 1,650mm W x 555mm D x 150mm T Bench 2: 1,640mm W x 555mm D x 150mm T

#### FITTING IN YOUR SPACE

Because of the large panel size, it is important to ensure there is enough space through the doors and pathways to the sauna's location in your home. Please measure any doorway or hallway needed prior to purchase.

#### ASSEMBLED

Exterior: 1,792mm W x 1,792mm D x 1,993mm H\* \*51mm feet included

Interior: 1,648mm W x 1,646mm D x 1,813mm H Bench: 1,646mm W x 550mm D x 514mm H Heaters: 12 FIR, 11 MIR, 7 NIR/Red LED Light Panels Weight: Basswood: 394 kg; Eucalyptus: 439 kg; Eucalyptus/Cedar: 413 kg