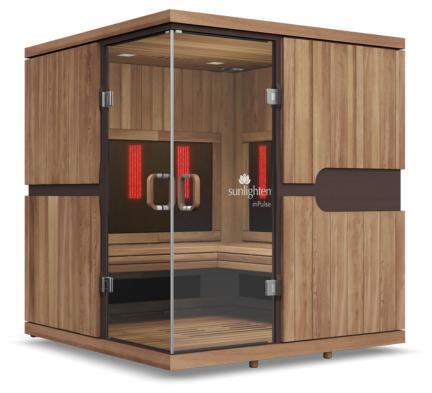

# mPulse<sup>®</sup> Smart Sauna Discover

#### **FEATURES**

- 4-person capacity
- Red light/near infrared LED light panels
- Mid and far SoloCarbon® infrared heaters, proven 99% effective
- 7 wellness programs at your fingertips
- Android-powered 256.5mm tablet with smart features
- Sunlighten mobile app to support your sauna lifestyle and wellness goals
- Chromotherapy: healing with lights and colors
- Therabody<sup>®</sup> Vibrational Sound Therapy, a must-have add-on
- Available in Basswood, Eucalyptus & Euca/Cedar (Eucalyptus Exterior / Cedar Interior)

#### ASSEMBLED

Exterior: 1,792mm W x 1,792mm D x 1,993mm H\* \*51mm feet included

Interior: 1,648mm W x 1,646mm D x 1,813mm H Bench: 1,646mm W x 550mm D x 514mm H Heaters: 12 FIR, 11 MIR, 7 NIR/Red LED Light Panels Weight: Basswood: 394 kg; Eucalyptus: 439 kg; Eucalyptus/Cedar: 413 kg