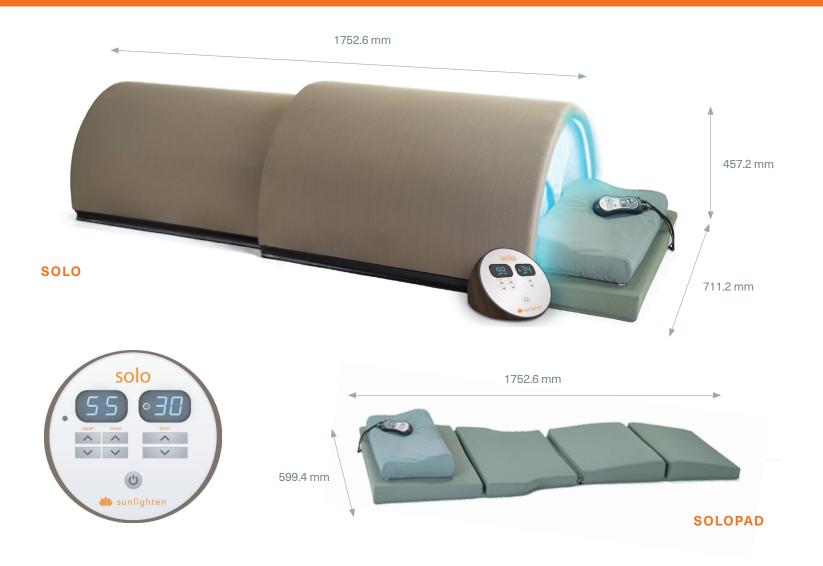

# Solo<sup>®</sup> System

## SoloCarbon® Far Infrared Technology

#### **FEATURES**

- SoloCarbon clinically-tested heaters
- Ultra low EMF and environmentally safe
- Modern Bamboo Carbon exterior
- Zone-based digital heater controls
- Double-dome, light weight design
- Exclusive SoloPad & pillow included
- Built-in Chromotherapy: healing with lights and colors

#### **ELECTRICAL**

Exterior: 1752.6 x 711.2 x 457.2 Weight: 21 kgs

Heaters: 5

SoloPad<sup>®</sup>

Exterior: 1752.6 x 599.4 x 101.6

Weight: 6 kgs Heaters: 4

Solo Electrical: 230V 920W 3.99A SoloPad Electrical: 230V 280W 1.2A Outlet specifications:

#### SURROUND YOUR BODY WITH FAR INFRARED

For a healthier, happier you, surround your body with the proven effects of SoloCarbon far infrared heat - the only infrared heater proven to lower blood pressure, increase core body temperature, and aid in weight loss. Find solace with this personal, portable, affordable, and highly effective far infrared sauna.